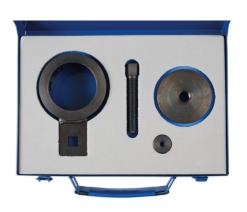

## Crankshaft Holding/Removal Tool - for Vauxhall/Opel 1.0,

Crankshaft holding and removal tool, designed to hook securely onto the front crankshaft pulley on 1.0L and 1.4L petrol Vauxhall/Opel engines to allow the central bolt to be removed and then the pulley can be drawn off in a controlled manner.

## **Additional Information**

- Applications: Vauxhall/Opel Karl, Viva and Astra K, from 2015.
- Engine Applications: Turbo SIDI, Ecoflex, 1.0L engine codes: L5Q/B10XE, LWT/B10XL and 1.4L LV7/B14XE, LE2/B14XHL and LF2/B14XHT.
- Equivalent to OEM EN-44226-1, EN-44226-2 and EN-44226-5.
- Designed to be used as per OEM instructions and in conjunction with Laser Part No. 7033 Timing Chain Kit for engine timing.
- Made in Sheffield.