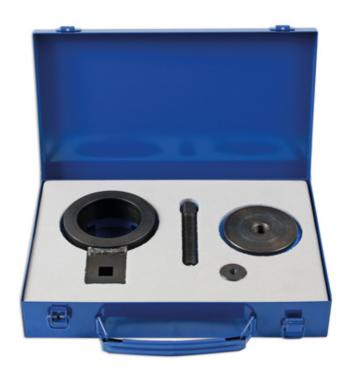

## Crankshaft Holding/Removal Tool - for Vauxhall/Opel 1.0,

Crankshaft holding and removal tool, designed to hook securely onto the front crankshaft pulley on 1.0L and 1.4L petrol Vauxhall/Opel engines to allow the central bolt to be removed and then the pulley can be drawn off in a controlled manner.

## **Additional Information**

- Applications: Vauxhall/Opel Karl, Viva and Astra K, from 2015.
- Engine Applications: Turbo SIDI, Ecoflex, 1.0L engine codes: L5Q/B10XE, LWT/B10XL and 1.4L LV7/B14XE, LE2/B14XHL and LF2/B14XHT.
- Equivalent to OEM EN-44226-1, EN-44226-2 and EN-44226-5.
- Designed to be used as per OEM instructions and in conjunction with Laser Part No. 7033 Timing Chain Kit for engine timing.
- Made in Sheffield.